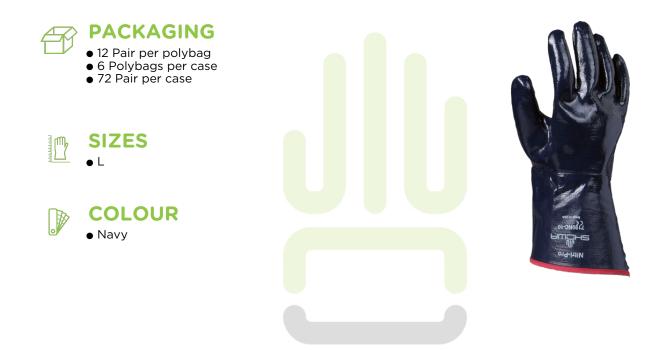

orced gauntlet over cotton jersey liner

### **FEATURES**

- Fully coated nitrile
- 127 reinforced gauntlet
- Smooth grip
- Economical replacement for leather



### BENEFITS

- Exclusive coating provides superior cut, puncture, snag and abrasion resistance
- Smooth grip provides good dry grip and more flexibility
- Oil resistant
- Coating prevents oil dripping through while protecting the entire hand against rough and abrasive materials

### 



Agriculture



**Airports & Ports** 



#### Automotive



### Mechanical



Mining



Oil and Gas



Railways



Warehousing & Distribution

### **IDEAL APPLICATIONS**

- Heavy equipment handling
- Light assembly of oil-coated pieces
- Drilling
- General Labor inside the mine



MATERIAL

# NORMS







### GENERAL PURPOSE



# зноwа **7199NC**



### **[ YOU MIGHT ALSO BE INTERESTED IN**



### **USER INSTRUCTIONS**

Do not use where there are chemical, electrical, thermal or entanglement risks. Wash at 40°C max. Performance levels as per standard EN388 retained after 3 washes, subject to variations linked to actual usage conditions. The performance levels apply to the coated surface only. Store in a dry place, away from the light.

### [ DISCLAIMER

The descriptions, characteristics, applications and photos are given for information purposes and do not constitute a contractual commitment. The manufacturer reserves the right to make any modifications it deems necessary.

#### Get in touch

SHOWA International | WTC - Tower I - Strawinskylaan 1817 - 1077 XX Amsterdam - The Netherlands showagroup.eu | info@showagroup.eu © SHOWA Gro