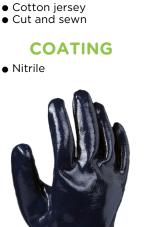

## GENERAL PURPOSE

Full nitrile coating with nitrile reinforced gauntlet over cotton jersey liner

### **FEATURES**

- Fully coated nitrile
- 127 reinforced gauntlet
- Smooth grip
- Economical replacement for leather

### BENEFITS

- Exclusive coating provides superior cut, puncture, snag and abrasion resistance
- Smooth grip provides good dry grip and more flexibility
- Oil resistant
- Coating prevents oil dripping through while protecting the entire hand against rough and abrasive materials